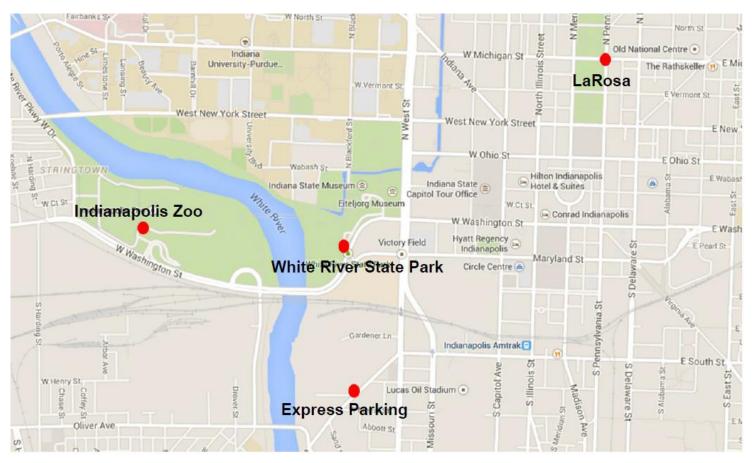

### White River State Park (24-Hour)

650 West Washington St. \$20 for 12 hours; based on availability Arrange via phone at least 1 week in advance (317) 234-0231

#### LaRosa

449 S. Pennsylvania St., Indianapolis, IN 46204 http://www.parkwhiz.com/p/indianapolis-parking/449-s-pennsylvania-st/ Online Reservations – Website will quote prices Maximum vehicle size: 20' H x 10' W x 40' L

#### Indianapolis Zoo

1200 West Washington Street
Based upon availability, must display Certificate of Insurance
Arrange via phone in advance
(317) 630-2001

#### **Express Parking**

525 Kentucky Avenue

Special Event Parking for: Lucas Oil Stadium (1 Block Away) and Indianapolis Convention Center. Rates Vary.

(317) 639-9825